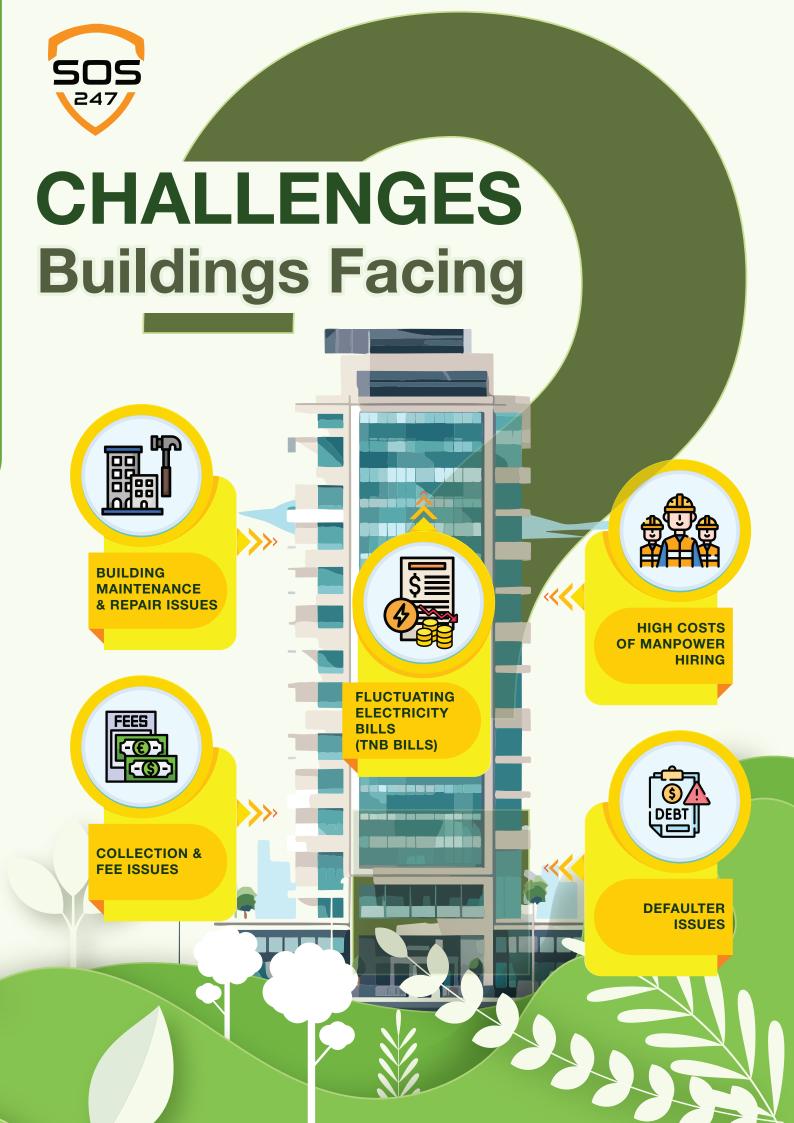

# 6 REASON WHY CHOOSE 505

**SOS247 ENERGY MANAGEMENT** 

# HOW TO APPLY

SUBCRIBE our ELV membership

RM 199 X 12 months (Yearly subcription)

GET free Energy analysis worth RM25000

WHO
Is Qualified?

Your monthly electric bill exceed RM30,000.

You have fluctuation of electric bill.